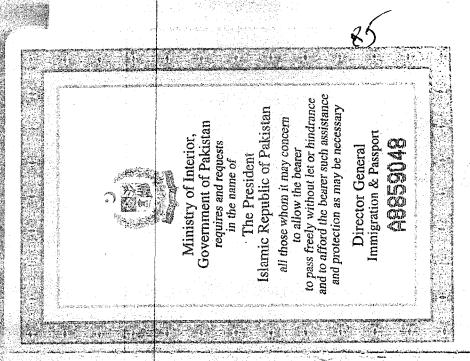

|                                                                                                     |

MA-187 BUNP-V





CHESMA
KHUDA-DAAD
PAKISTANI
PAKISTANI
31 JUL 1994
See Page of 
31202-7727831-7 LAHORE, PAK

M LAHORE, PAK
BASHIR, CHAUDHRY TARIO
27 MAY 2009
26 MAY 2014

AU4178312

PAKISTAN
11601168587 A8859048



P<PAKCHEEMA<<KHUDA<DAAD<<<<<<<<<<<<< AU41783126PAK9407314M14052663120277278317<66

NA-187 BWP-V





TO PERMA

AU-178312

KHUDA-DAAD PAKISTANI 31 JUL 1994

31202-7727831-7

31 JUL 1994

See Albert Man LAHORE, PAK

Rater Mane BASHIR, CHAUDHRY TARIO

27 MAY 2009

Red MAY 2014

PAKISTAN Tracking Number

11601168587 A8859048



NA-187 EWP-V

Of the United States, is Order to Jorna more perfect Union, establish fusities insure domestic Transpility, procise yes the retirms defence, promot the general Station, and scene the Hosping of Oberry to americae and secretary beautiful and stations of Americae. Constraint for the United States of Americal OF BEARER / SIGNATURE DI TITULAIRE / FIRMA DEL TITULAR THILLED STATES OF VAIDIBICA PASSPORT PASAPORTE Type / Type / Tipa Code / Code / Codigo Passport No. / No. du Passaport / No. de Passporte 458470614 ALI Given Names / Pr IFTIKHAR Nationality / Na